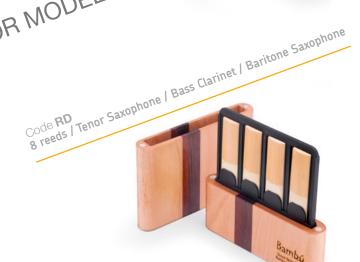

Size: 105 x 90 x 19 (mm)

Reed Case 10 reeds Code RC

> Alto Saxophone / Bb Clarinet Size: 105 x 105 x 19 (mm)

Code RD Reed Case 8 reeds

> Tenor Saxophone / Bass Clarinet / Baritone Saxophone

Size: 120 x 105 x 19 (mm)