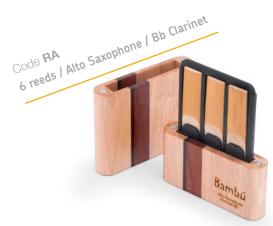

# Handmade Wooden Reed Cases

Oode RC
10 reeds | Alto Saxophone | Bb Clarinet

INTERIOR MODELS

Reed Case 6 reeds Code RA

> Alto Saxophone / Bb Clarinet Size: 105 x 85 x 19 (mm)

Reed Case 8 reeds Code RB

Soprano Saxophone / Bb Clarinet