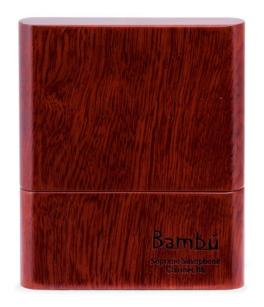

ophone | Bb Clarinet



INTERIOR MODELS



Reed Case 6 reeds Code RA

> Alto Saxophone / Bb Clarinet Size: 105 x 85 x 19 (mm)

Reed Case 8 reeds Code RB

Soprano Saxophone / Bb Clarinet

Size: 105 x 90 x 19 (mm)

Reed Case 10 reeds Code RC

> Alto Saxophone / Bb Clarinet Size: 105 x 105 x 19 (mm)

Code RD Reed Case 8 reeds

> Tenor Saxophone / Bass Clarinet / Baritone Saxophone

Size: 120 x 105 x 19 (mm)



# Handmade Wooden Reed Cases

### **EXTERIOR DESIGNS**



The wooden exteriors are manufactured by the artist Carlos Lebaggi: "It is my intention to work these reed cases in the same way as when a violin or a guitar is made. All the processes are done manually. The materials and tools used for their confection are the same as the ones used to make musical instruments."

#### **PLAIN**



Bambú Soprano Saxophone Clarinet Bb

#### STRIPED







04 - LENGA / WALNUT / CANCHARANA









**Email:** info@vientosbambu.com.ar

Facebook: www.facebook.com/accesoriosbambu

**Web:** www.vientosbambu.com.ar

**Phones:** (+54 11) 4621-9996 - (+54 11) 4481-5937

Buenos Aires - Argentina