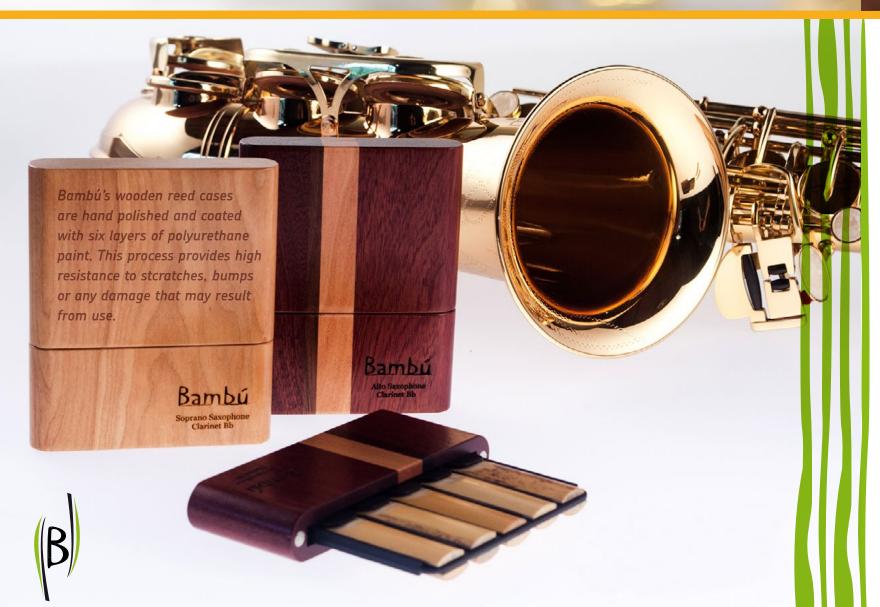

#### Description

Bambú's Wooden Reed Cases are 100% handmade with premium quality wood. They have been specially ddesigned to guarantee optimum care of reeds. Their practical and original slide system with neodymium magnets ensures secure closure.

Wood is a porous material and allows the essential air circulation in order to accumulate only the necessary amount of moisture, helping thus to extend the lifespan of reeds. Solid lumber which has been airdried for at least two years is used for this purpose.

The interiors are made of high-impact plastic injection and have been designed to store and protect reeds preventing any kind of physical alteration.