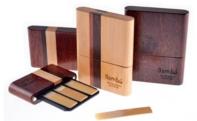

### **EXTERIOR DESIGNS**

The wooden exteriors are manufactured by the artist Carlos Lebaggi: "It is my intention to work these reed cases in the same way as when a violin or a guitar is made. All the processes are done manually. The materials and tools used for their confection are the same as the ones used to make musical instruments."

#### **PLAIN**

Bambú Soprano Saxophone Clarinet Bb

#### STRIPED

04 - LENGA / WALNUT / CANCHARANA

**Email:** info@vientosbambu.com.ar

Facebook: www.facebook.com/accesoriosbambu

**Web:** www.vientosbambu.com.ar

**Phones:** (+54 11) 4621-9996 - (+54 11) 4481-5937