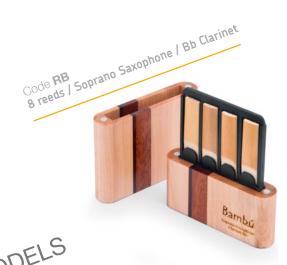

# Handmade Wooden Reed Cases

Oode RC
10 reeds | Alto Saxophone | Bb Clarinet

INTERIOR MODELS

Reed Case 6 reeds Code RA

> Alto Saxophone / Bb Clarinet Size: 105 x 85 x 19 (mm)

Reed Case 8 reeds Code RB

Soprano Saxophone / Bb Clarinet