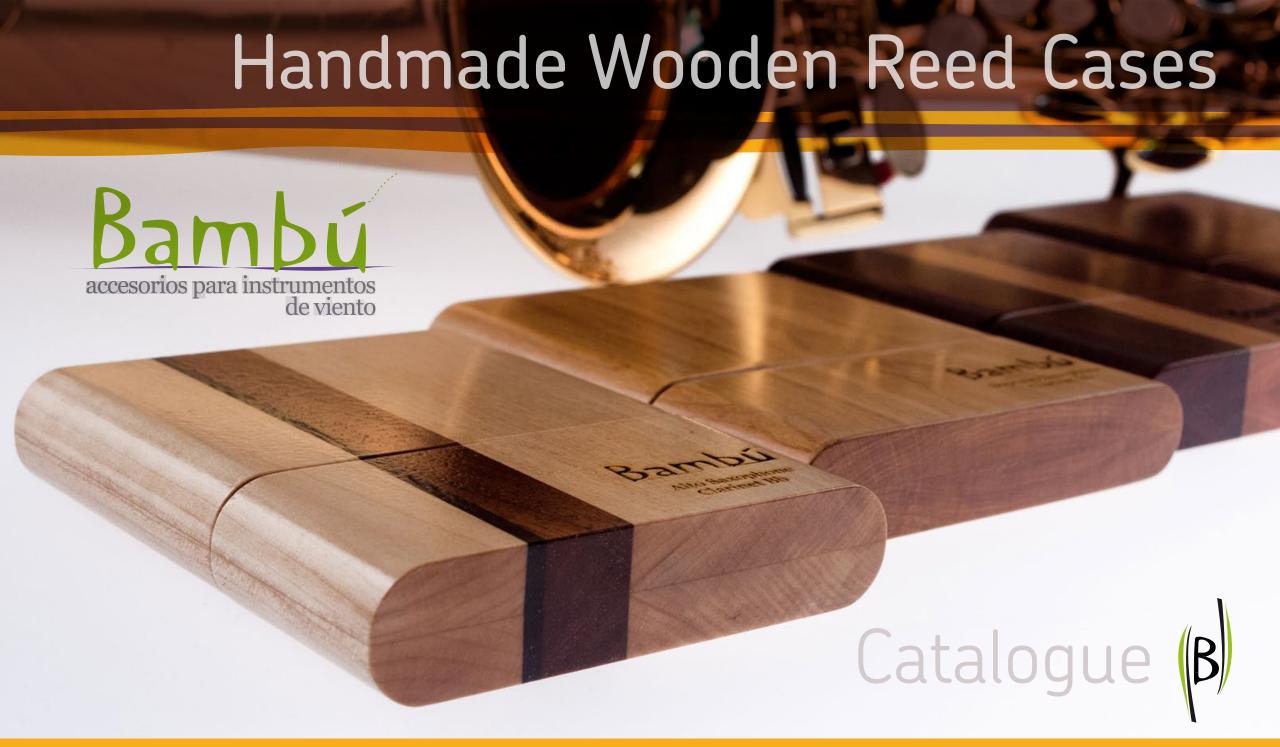

### Handmade Wooden Reed Cases

#### Description

Bambú's Wooden Reed Cases are 100% handmade with premium quality wood. They have been specially ddesigned to guarantee optimum care of reeds. Their practical and original slide system with neodymium magnets ensures secure closure.