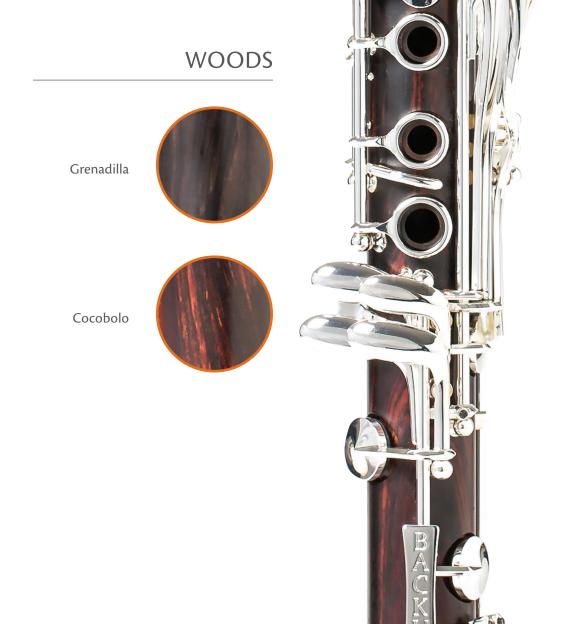

### MODEL F CLARINETS

Ethically and sustainably harvested Grenadilla and Cocobolo woods, carefully procured and aged, provide diverse sound characteristics.

> Acoustically designed bore, with technologically advanced tone hole undercutting and overcutting, offers exceptional response and intonation.

### CONFIGURATIONS

| Bb | Grenadilla | Silver |
|----|------------|--------|
| Bb | Grenadilla | Gold   |
| Bb | Cocobolo   | Silver |
| Bb | Cocobolo   | Gold   |
|    |            |        |
| А  | Grenadilla | Silver |
| А  | Grenadilla | Gold   |
| А  | Cocobolo   | Silver |
| А  | Cocobolo   | Gold   |