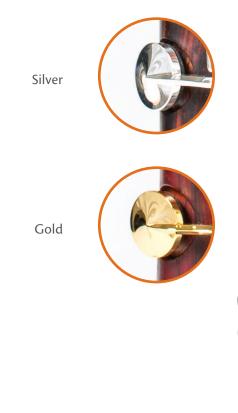

#### KEYS

### CONFIGURATIONS

| Bb | Grenadilla | Silver |
|----|------------|--------|
| Bb | Grenadilla | Gold   |
| Bb | Cocobolo   | Silver |
| Bb | Cocobolo   | Gold   |
|    |            |        |
| А  | Grenadilla | Silver |
| А  | Grenadilla | Gold   |
| А  | Cocobolo   | Silver |
| А  | Cocobolo   | Gold   |