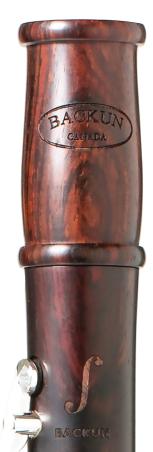

### MODEL F CLARINETS

Ethically and sustainably harvested Grenadilla and Cocobolo woods, carefully procured and aged, provide diverse sound characteristics.

> Acoustically designed bore, with technologically advanced tone hole undercutting and overcutting, offers exceptional response and intonation.

> > Metal tenon caps with a carbon fibre middle joint provide an uncompromising fit.

Automatic Low F Vent mechanism, actuated from the register key, yields unrivaled tuning.

> Removable auxiliary left-hand Ab/Eb lever is standard on all Model F Clarinets.