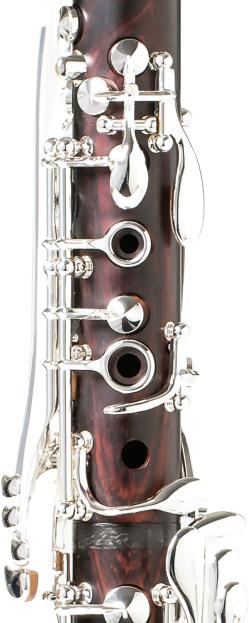

### MODEL F CLARINETS

Ethically and sustainably harvested Grenadilla and Cocobolo woods, carefully procured and aged, provide diverse sound characteristics.

> Acoustically designed bore, with technologically advanced tone hole undercutting and overcutting, offers exceptional response and intonation.

> > Metal tenon caps with a carbon fibre middle joint provide an uncompromising fit.

Automatic Low F Vent mechanism, actuated from the register key, yields unrivaled tuning.

> Removable auxiliary left-hand Ab/Eb lever is standard on all Model F Clarinets.